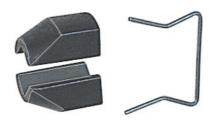

# Pair of spare jaws with spring for No. 149001 and No. 148701, for toolholder: 110